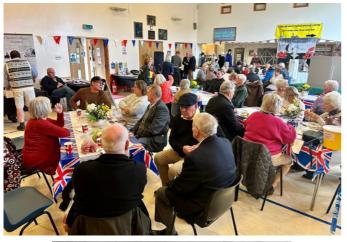

### **COMMUNITY**

On Sunday 23rd October at Elvington Community Centre an Open Day was held, coordinated and planned by the Heritage Centre team. It was a 1940's themed event as many people from the local communities gathered together for food, fellowship, fun and to remember events in years past. Spot those in period costumes!!