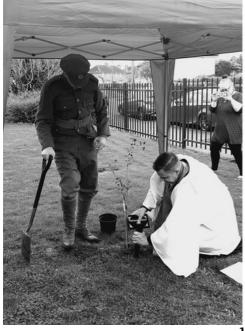

As part of the celebrations a tree was planted to mark both the Jubilee earlier in the year, but also as a permanent symbol of remembrance in the community.